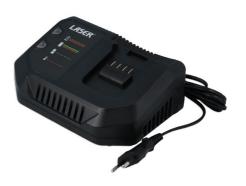

## Battery Charger 230V Mains 4 amp with Euro 2 Pin Plug

A professional workshop 'one battery powers all' cordless tool range with brushless motor technology built for daily use. This 230V 4 amp mains battery charger is used with the 10 cell lithium battery (Part No. 8007). Features include diagnostic LED plus built in protection against over heating and overcharging. Cordless power is fast becoming the experts choice over mains and pneumatic, bringing extra safety to the workforce environment.

## **Additional Information**

- Battery Charger 230V mains 4 amp with euro 2 pin plug.
- · LED diagnosis light to determine the state of battery health.
- Protection against over heating and overcharging.
- CE, UKCA & RoHS compliant. 4.0Ah 20V battery available, Part No. 8007. BS (UK) plug charger available please see Laser Part No. 8008.
- To store the tools for mobile use order part number 7846 18" wide opening tool bag with hard durable base.