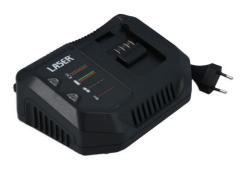

## Battery Charger 230V Mains 4 amp with Euro 2 Pin Plug

A professional workshop 'one battery powers all' cordless tool range with brushless motor technology built for daily use. This 230V 4 amp mains battery charger is used with the 10 cell lithium battery (Part No. 8007). Features include diagnostic LED plus built in protection against over heating and overcharging. Cordless power is fast becoming the experts choice over mains and pneumatic, bringing extra safety to the workforce environment.

## **Additional Information**

- Battery Charger 230V mains 4 amp with euro 2 pin plug.
- · LED diagnosis light to determine the state of battery health.
- Protection against over heating and overcharging.
- CE, UKCA & RoHS compliant. 4.0Ah 20V battery available, Part No. 8007. BS (UK) plug charger available please see Laser Part No. 8008.
- To store the tools for mobile use order part number 7846 18" wide opening tool bag with hard durable base.