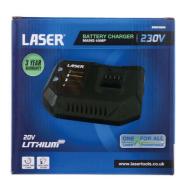

## Battery Charger 230V Mains 4 amp with Euro 2 Pin Plug

A professional workshop 'one battery powers all' cordless tool range with brushless motor technology built for daily use. This 230V 4 amp mains battery charger is used with the 10 cell lithium battery (Part No. 8007). Features include diagnostic LED plus built in protection against over heating and overcharging. Cordless power is fast becoming the experts choice over mains and pneumatic, bringing extra safety to the workforce environment.

## **Additional Information**

- Battery Charger 230V mains 4 amp with euro 2 pin plug.
- · LED diagnosis light to determine the state of battery health.
- Protection against over heating and overcharging.
- CE, UKCA & RoHS compliant. 4.0Ah 20V battery available, Part No. 8007. BS (UK) plug charger available please see Laser Part No. 8008.
- To store the tools for mobile use order part number 7846 18" wide opening tool bag with hard durable base.